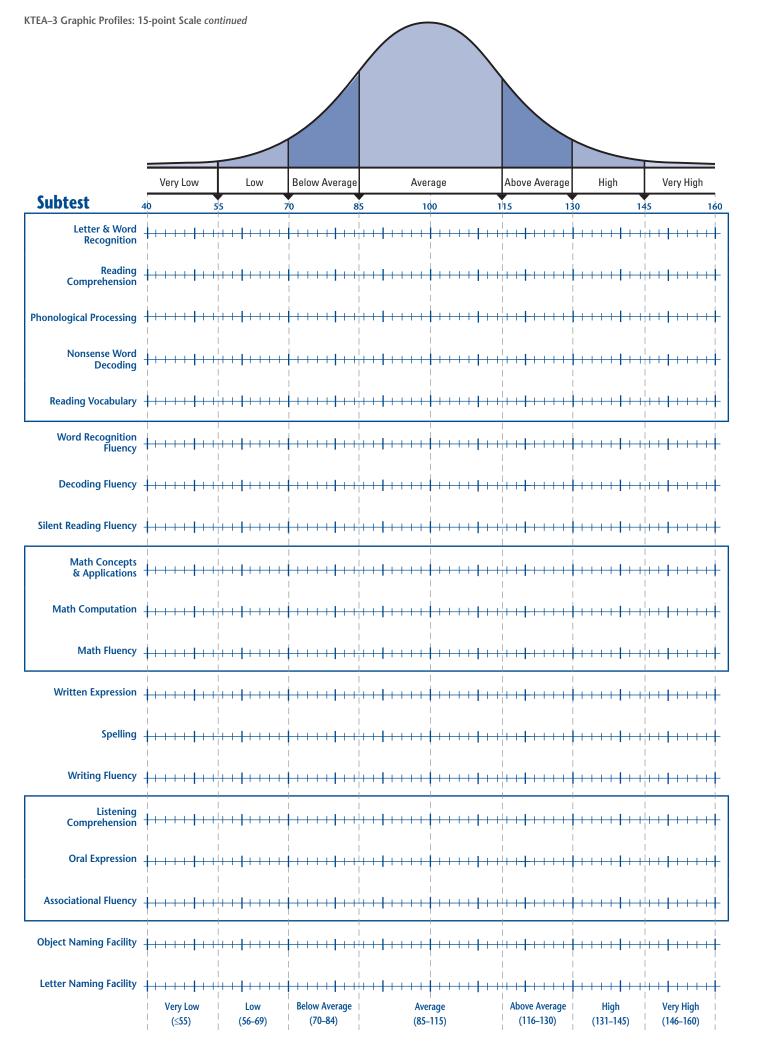

## **Graphical Profiles** 15-point Scale

|                            | Used:                                              |                                         |                          |                                         |                                       |                                              |                                         |  |  |  |  |
|----------------------------|----------------------------------------------------|-----------------------------------------|--------------------------|-----------------------------------------|---------------------------------------|----------------------------------------------|-----------------------------------------|--|--|--|--|
| Name<br>Grade              | Age                                                |                                         | Test Date                | Form 🛛 A 🕻                              | B                                     |                                              | Grade: Winter                           |  |  |  |  |
|                            |                                                    |                                         |                          |                                         |                                       |                                              |                                         |  |  |  |  |
|                            |                                                    |                                         |                          |                                         |                                       |                                              |                                         |  |  |  |  |
|                            | Very Low                                           | Low                                     | Below Average            | Average                                 | Above Average                         | High                                         | Very High                               |  |  |  |  |
| Composite                  | 40 5                                               | 5 7                                     | 0 8                      | 5 100 1                                 | 15 13                                 | 30 14                                        | 5 160                                   |  |  |  |  |
| Academic Skills<br>Battery | <b>+</b> ++++ <b>+</b> ++                          | + +                                     | ┠┼┼┼┨┼┼                  |                                         |                                       | ┠┼┼┼╂┼┼                                      | +++++++++                               |  |  |  |  |
| Reading                    | <b>+</b> ++++ <b>+</b> +++                         | +++++++                                 | ┠┼┼┼┼┨┼┼                 |                                         | ╎                                     | ┠┼┼┼┤┨┼┼                                     |                                         |  |  |  |  |
| Math                       | +++++++++++++++++++++++++++++++++++++++            | +++++++++++++++++++++++++++++++++++++++ | ┠┼┼┼┤┨┼┼                 | · · · · · · · · · · · · · · · · · · ·   |                                       | ┠┼┼┼┨┼┼                                      |                                         |  |  |  |  |
| Written Language           | +++++++++++++++++++++++++++++++++++++++            | ++++++++                                | ╞<br>┝<br>╵              |                                         |                                       | ┠┼┼┼┨┼┼                                      | ++++++++                                |  |  |  |  |
| Sound-Symbol               | <b>+</b> ++++ <b>+</b> +++                         | +++++++++++++++++++++++++++++++++++++++ | ┠┼┼┼┤┨┼┼                 |                                         | ╵                                     | ┠┼┼┼┨┼┼                                      |                                         |  |  |  |  |
| Decoding                   | +++++++++++++++++++++++++++++++++++++++            | +++++++++++++++++++++++++++++++++++++++ | ┠┼┼┼┼┨┼┼                 |                                         | ╵╴╴                                   | ┠┼┼┼┼┨┼┼                                     |                                         |  |  |  |  |
| Reading Fluency            | <del>*********</del>                               | +++++++++++++++++++++++++++++++++++++++ | ┠┼┼┼┼┨┼┼                 |                                         | ╵╴╴╋╴╴╴╴╴                             | ┠┼┼┼┼┨┼┼                                     | * * 8 * * * * *                         |  |  |  |  |
| Reading<br>Understanding   | <u>+++++</u>                                       | +++++++++++++++++++++++++++++++++++++++ | ┠┼┼┼┼┨┼┼                 | ┼┼┨┼┼┼╄┼┼┼╂┼┼                           |                                       | <b>                                     </b> | ++++++++                                |  |  |  |  |
| Oral Language              | <del>********</del>                                | + +                                     | ┠┼┼┼┼┨┼┼                 |                                         | · · · · · · · · · · · · · · · · · · · | ┠┼┼┼┼┨┼┼                                     | +++++++++++++++++++++++++++++++++++++++ |  |  |  |  |
| Oral Fluency               | <del>} · · · · · } · · · </del>                    | +++++++++++++++++++++++++++++++++++++++ | ┠┼┼┼┤┨┼┼                 |                                         |                                       | <b>↓</b> + + + + <b>↓</b> + +                | ++++++++                                |  |  |  |  |
| Comprehension              | <del>********</del>                                | + +                                     | ┠┼┼┼┼┨┼┼                 | + + + + + + + + + + + + + + + + + + + + | ╵                                     | ┠┼┼┼┼┨┼┼                                     | +++++++++++++++++++++++++++++++++++++++ |  |  |  |  |
| Expression                 | <del>} · · · · · · · · · · · · · · · · · · ·</del> | +++++++++++++++++++++++++++++++++++++++ | ┠┼┼┼┼┨┼┼                 |                                         | ╵                                     | ┠┼┼┼┼┨┼┼                                     | + + + + + + + + +                       |  |  |  |  |
| Orthographic<br>Processing | <del>*********</del>                               | + +                                     | ┠┼┼┼┼┨┼┼                 |                                         | ╵                                     | ┠┼┼┼┼┨┼┼                                     | +++++++++++++++++++++++++++++++++++++++ |  |  |  |  |
| Academic Fluency           | + + + + + + + + + + + + + + + + + + +              | + +   + + + + + + + + + + + + + + + + + | Below Average<br>(70–84) | Average<br>(85–115)                     | Above Average<br>(116–130)            | High<br>(131–145)                            | Very High<br>(146–160)                  |  |  |  |  |