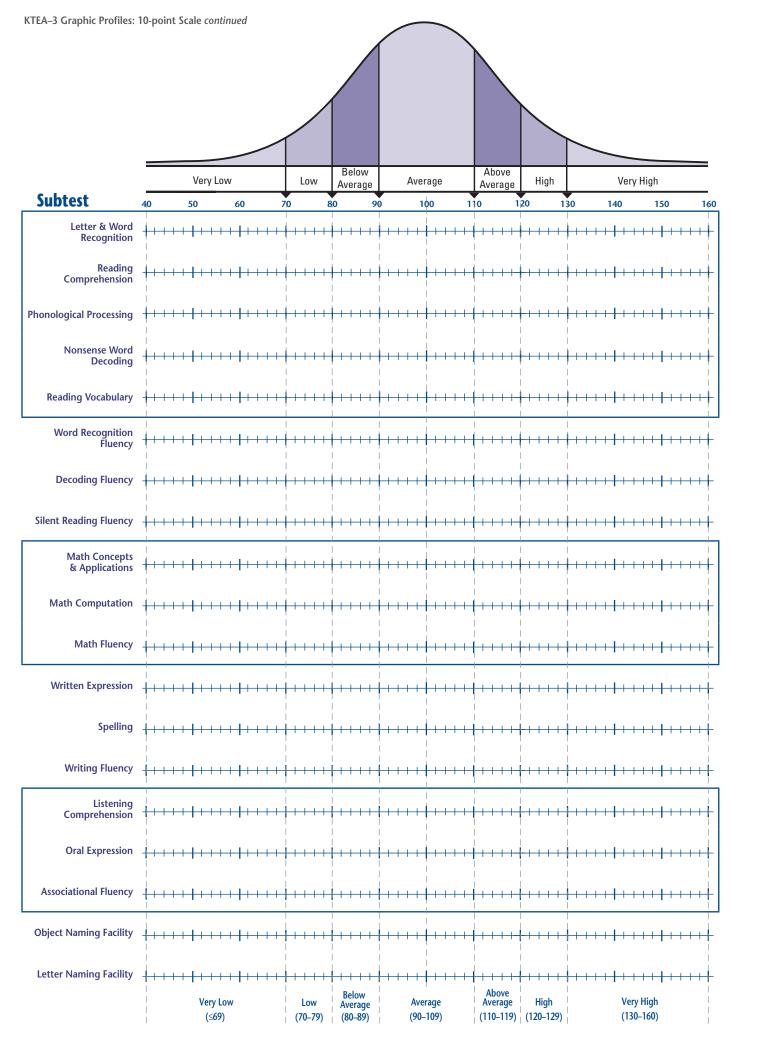

## **Graphical Profiles** 10-point Scale

|                            |                       |                  |                                         |                                        |                          | IU-po            | int Sc                                       | ale                                          |                           |            |         |                       | Used:     | Grade: Fall                    |  |  |
|----------------------------|-----------------------|------------------|-----------------------------------------|----------------------------------------|--------------------------|------------------|----------------------------------------------|----------------------------------------------|---------------------------|------------|---------|-----------------------|-----------|--------------------------------|--|--|
| Name                       |                       |                  |                                         |                                        |                          |                  |                                              |                                              |                           |            |         |                       | Γ         | Grade: Winter<br>Grade: Spring |  |  |
| Grade                      | /                     | 4ge              |                                         | lest                                   |                          |                  |                                              | Form DA DB                                   |                           |            |         |                       |           |                                |  |  |
|                            | Very Low              |                  | Low                                     | ,                                      | Below<br>Average Average |                  | Above<br>Averag                              | 112                                          |                           | Very High  |         |                       |           |                                |  |  |
|                            | 40                    | 50               | 60                                      | 70                                     | 80                       | ) 9              | 0 1                                          | <b>0</b> 0                                   | 110                       | 120        | 13      | <b>30</b> 14          | 0 15      | 0 160                          |  |  |
| Academic Skills<br>Battery | <b>∔</b> ∔<br>∣<br>∣  | + + <b> </b> + + | · · · · · · · · · · · · · · · · · · ·   | -+ <b> </b> + + + +                    | -+ +                     | + + + +          | ┠┼┼┼┼                                        | <b>#                                    </b> | - <del> </del> + + +<br>  | +++        | + + +   | ┠┼┼┼┤<br>╵            | ++++      | ++++                           |  |  |
| Reading                    | <b>+</b> ++<br> <br>  | + + <b> </b> + + |                                         | -+ <b>+</b> + + +                      | -++                      | + + + +          | ┠┼┼┼┼                                        | <b>#                                    </b> | - <b> </b> + + +<br> <br> | +++        | + + +   | <mark>╞╶╷╶╷╶╷╶</mark> | ++++      | ++++ <b>+</b>                  |  |  |
| Math                       | <b>∔</b> ++<br>∣<br>∣ | + + <b> </b>     | +++                                     | -+ <b> </b> + + + +<br> <br>           | -+ <b> </b><br> <br>     | + + + + +        | ++++                                         | <b>∦        </b><br> <br>                    | - <b> </b>                | +++        | +++     | ┡╶┼╶┼╶┨<br>╎          | ++++      | +++++                          |  |  |
| Written Language           | <b>∔</b> ++<br>∣<br>† | + + <b> </b> + + | +++++++++++++++++++++++++++++++++++++++ | + + + + +                              | + +                      | + + + + +        |                                              | <b>         </b>                             |                           | +++        | + + +   |                       | ++++      | ++++ <b>+</b>                  |  |  |
| Sound-Symbol               | <b>+</b> ++<br> <br>  | + + <b> </b>     |                                         | -+ <b>+</b> + + +                      | -++                      | + + + +          | ╞┼┼┼┼                                        | <b> </b>                                     | <del>     </del>          | +++        | +++     | <mark>╞╶╷╶╷╶╷╶</mark> | ++++      | -+ + + + <del> </del><br> <br> |  |  |
| Decoding                   | <b>+</b> +++          | + + <b> </b>     | +++                                     | -+ <b>+</b> + + +                      | ++                       | + + + + +        | ++++                                         | <b>+</b> + + + +                             | <del>     </del>          | +++        | +++     | ┝┼┼┼┼┫                | ++++      | ++++                           |  |  |
| Reading Fluency            | +++                   | + + + + +        | +++++++++++++++++++++++++++++++++++++++ | -+ <b>+</b> + + +                      | ++                       | + + + +          | ++++                                         | <b>+</b> + + + +                             | <del>     </del>          | +++        | +++     | ╞┼┼┼┼┨                | ++++      | ++++                           |  |  |
| Reading<br>Understanding   | +++                   | + + + + +        | +++++++++++++++++++++++++++++++++++++++ | + + + + +                              | ++                       | + + + +          | ++++                                         | <b>+</b> + + + +                             | - <b> </b> + + +          | +++        | + + +   |                       | ++++      | +++++                          |  |  |
| Oral Language              | +++                   | + + <b> </b>     |                                         | -+ <b>+</b> + + +                      | +                        | + + + +          | ++++                                         | <b>+</b> + + + +                             | <b>+</b> +++              | +++        | +++     | ╞┼┼┼┼┨                | ++++      | ++++                           |  |  |
| Oral Fluency               | +++<br>+              | + + + + +        | +++++++++++++++++++++++++++++++++++++++ | -+ + + + + + + + + + + + + + + + + + + | +                        | + + + + +        |                                              | <u>+ + + + +</u>                             | <u> </u>                  | +++        | + + +   |                       | ++++      | ++++                           |  |  |
| Comprehension              | ੈ<br> <br>            | + + <b> </b>     |                                         | + + + + +                              | -++                      | + + + +          |                                              | ┇                                            | <b>+</b> +++              | +++        | +++     | ┠┼┼┼┼┨                | ++++      | ++++                           |  |  |
| Expression                 | ╉┼┼                   | + + <b> </b> + + | +++                                     | + + + + +                              | -++                      | + + + +          | ++++                                         | <b>∤</b> + + + +                             | <b>+</b> +++              | +++        | +++     | ┠┼┼┼┼┨                | ++++      | ++++                           |  |  |
| Orthographic<br>Processing | +++                   | + + <b> </b>     | +++                                     | + + + + +                              | + +                      | + + + +          | <b>                                     </b> | <b>*</b> * * * *                             | <b>+</b> +++              | +++        | +++     | ┡┼┼┼┼┨                | ++++      | ++++                           |  |  |
| Academic Fluency           | <br>                  | -                | ⊢                             <br>y Low | Low                                    | -+ <del> </del><br>,     | Below<br>Average | Ave                                          | <br>                                         | Above                     | + + +<br>e | High    |                       | Very High | ++++                           |  |  |
|                            | l<br>I                |                  | 69)                                     | (70–7                                  |                          | (80–89)          |                                              | -109)                                        |                           |            | 20–129) |                       | (130–160) |                                |  |  |